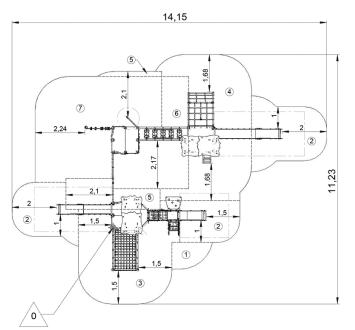

## Installation of equipment

## Impact area =

Impact area

Free space

|   | Ê<br>"]↓ |        |
|---|----------|--------|
| 1 | 0,6m     | 1,5m²  |
| 2 | 1m       | 20m²   |
| 3 | 1,37m    | 18m²   |
| 4 | 1,77m    | 19,5m² |
| 5 | 2,4m     | 5,5m²  |
| 6 | 2,5m     | 12,5m² |
| 7 | 2,6m     | 21m²   |