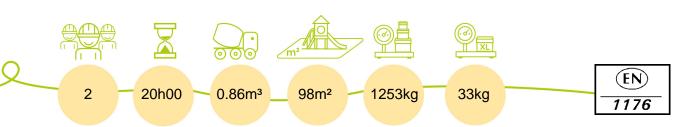

## Impact area =

Impact area

Free space

|   | Ê<br>"]↓ |        |
|---|----------|--------|
| 1 | 0,6m     | 1,5m²  |
| 2 | 1m       | 20m²   |
| 3 | 1,37m    | 18m²   |
| 4 | 1,77m    | 19,5m² |
| 5 | 2,4m     | 5,5m²  |
| 6 | 2,5m     | 12,5m² |
| 7 | 2,6m     | 21m²   |