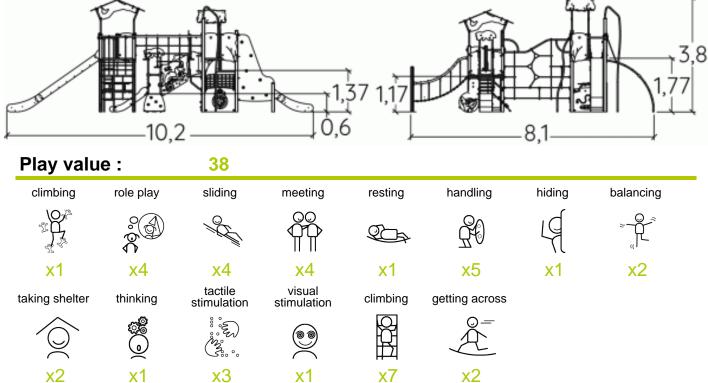

х7

Proludic

**Data sheet Adventure** 

 $\bigcirc$ 

2

J38553 Proludie

Components

|   | Slope<br>Square platform<br>Square platform<br>Curved ladder<br>Floating steps<br>Climbing wall<br>Curved climbing net<br>Climbing net<br>Slide H: 1.37m<br>Slide<br>Play table<br>Lottery Panel<br>Slide |
|---|-----------------------------------------------------------------------------------------------------------------------------------------------------------------------------------------------------------|
| B | Slide                                                                                                                                                                                                     |