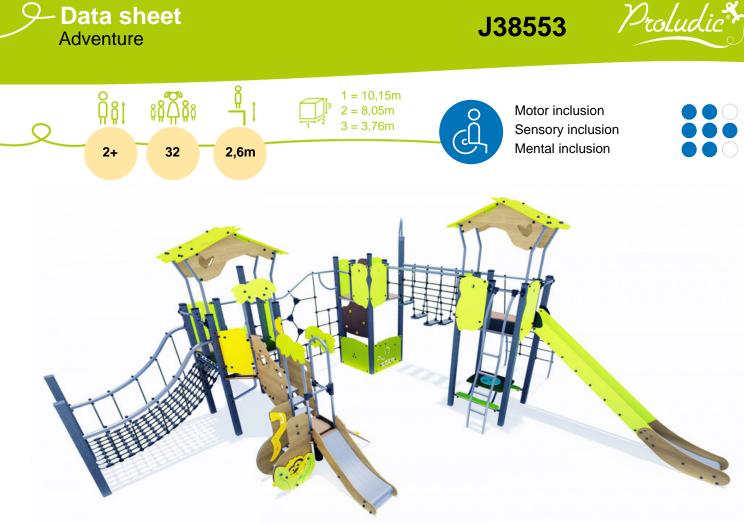

х7

Proludic

**Data sheet Adventure** 

 $\bigcirc$ 

2

J38553 Proludie

Components

|   | Slope<br>Square platform<br>Square platform<br>Curved ladder<br>Floating steps<br>Climbing wall<br>Curved climbing net<br>Climbing net<br>Slide H: 1.37m<br>Slide<br>Play table<br>Lottery Panel<br>Slide |
|---|-----------------------------------------------------------------------------------------------------------------------------------------------------------------------------------------------------------|
| B | Slide                                                                                                                                                                                                     |