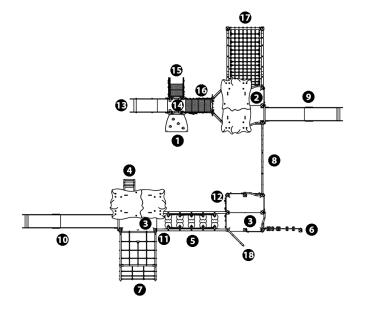

х7

Proludic

**Data sheet Adventure** 

 $\bigcirc$ 

2

J38553 Proludie

Components

|   | Slope<br>Square platform<br>Square platform<br>Curved ladder<br>Floating steps<br>Climbing wall<br>Curved climbing net<br>Climbing net<br>Slide H: 1.37m<br>Slide<br>Play table<br>Lottery Panel<br>Slide |
|---|-----------------------------------------------------------------------------------------------------------------------------------------------------------------------------------------------------------|
| B | Slide                                                                                                                                                                                                     |